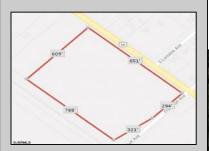

## **COMMENTS**

Amazing location and opportunity to develop in Galloway Township on the Heavily Traveled White Horse Pike. Highway Commercial 2 District, this lot is zoned to build anything from restaurants, car dealerships, department stores, commercial recreation parks, personal service shops, business offices, bakeries, grocery stores, hotels, and more...this lot is full of potential! Call for more info.