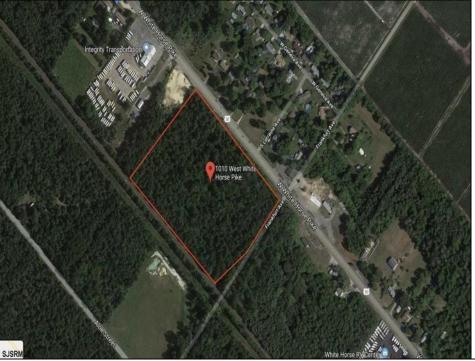

## **COMMENTS**

Amazing location and opportunity to develop in Galloway Township on the Heavily Traveled White Horse Pike. Highway Commercial 2 District, this lot is zoned to build anything from restaurants, car dealerships, department stores, commercial recreation parks, personal service shops, business offices, bakeries, grocery stores, hotels, and more...this lot is full of potential! Call for more info.