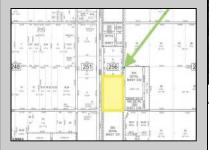

## **COMMENTS**

Amazing location and opportunity to develop in Galloway Township on the Heavily Traveled White Horse Pike. Highway Commercial 2 District, this lot is zoned to build anything from restaurants, car dealerships, department stores, commercial recreation parks, personal service shops, business offices, bakeries, grocery stores, hotels, and more...this lot is full of potential! Call for more info.