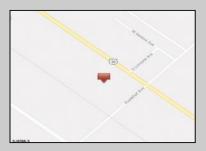

## **COMMENTS**

Amazing location and opportunity to develop in Galloway Township on the Heavily Traveled White Horse Pike. Highway Commercial 2 District, this lot is zoned to build anything from restaurants, car dealerships, department stores, commercial recreation parks, personal service shops, business offices, bakeries, grocery stores, hotels, and more...this lot is full of potential! Call for more info.