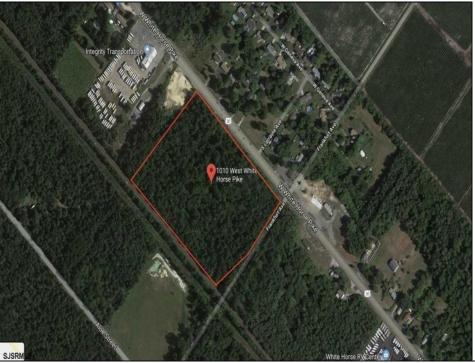

## COMMENTS

Amazing location and opportunity to develop in Galloway Township on the Heavily Traveled White Horse Pike. Highway Commercial 2 District, this lot is zoned to build anything from restaurants, car dealerships, department stores, commercial recreation parks, personal service shops, business offices, bakeries, grocery stores, hotels, and more...this lot is full of potential! Call for more info.