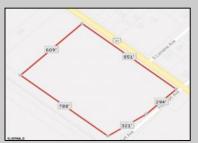

## **COMMENTS**

Amazing location and opportunity to develop in Galloway Township on the Heavily Traveled White Horse Pike. Highway Commercial 2 District, this lot is zoned to build anything from restaurants, car dealerships, department stores, commercial recreation parks, personal service shops, business offices, bakeries, grocery stores, hotels, and more...this lot is full of potential! Call for more info.