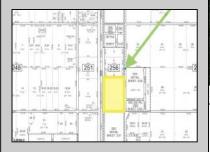

## **COMMENTS**

Amazing location and opportunity to develop in Galloway Township on the Heavily Traveled White Horse Pike. Highway Commercial 2 District, this lot is zoned to build anything from restaurants, car dealerships, department stores, commercial recreation parks, personal service shops, business offices, bakeries, grocery stores, hotels, and more...this lot is full of potential! Call for more info.