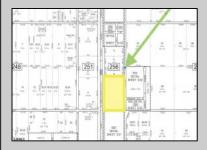

## **COMMENTS**

Amazing location and opportunity to develop in Galloway Township on the Heavily Traveled White Horse Pike. Highway Commercial 2 District, this lot is zoned to build anything from restaurants, car dealerships, department stores, commercial recreation parks, personal service shops, business offices, bakeries, grocery stores, hotels, and more...this lot is full of potential! Call for more info.