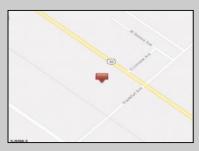

## **COMMENTS**

Amazing location and opportunity to develop in Galloway Township on the Heavily Traveled White Horse Pike. Highway Commercial 2 District, this lot is zoned to build anything from restaurants, car dealerships, department stores, commercial recreation parks, personal service shops, business offices, bakeries, grocery stores, hotels, and more...this lot is full of potential! Call for more info.