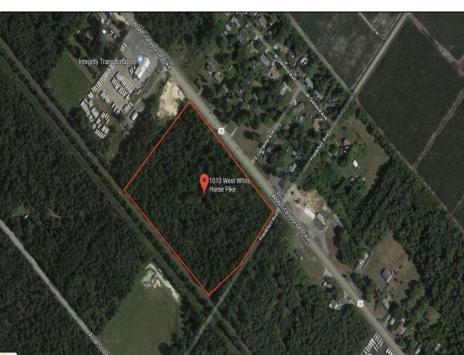

## **COMMENTS**

Amazing location and opportunity to develop in Galloway Township on the Heavily Traveled White Horse Pike. Highway Commercial 2 District, this lot is zoned to build anything from restaurants, car dealerships, department stores, commercial recreation parks, personal service shops, business offices, bakeries, grocery stores, hotels, and more...this lot is full of potential! Call for more info.