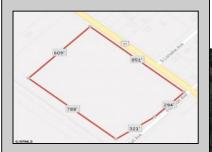

## **COMMENTS**

Amazing location and opportunity to develop in Galloway Township on the Heavily Traveled White Horse Pike. Highway Commercial 2 District, this lot is zoned to build anything from restaurants, car dealerships, department stores, commercial recreation parks, personal service shops, business offices, bakeries, grocery stores, hotels, and more...this lot is full of potential! Call for more info.