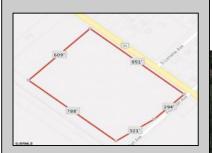

## **COMMENTS**

Amazing location and opportunity to develop in Galloway Township on the Heavily Traveled White Horse Pike. Highway Commercial 2 District, this lot is zoned to build anything from restaurants, car dealerships, department stores, commercial recreation parks, personal service shops, business offices, bakeries, grocery stores, hotels, and more...this lot is full of potential! Call for more info.