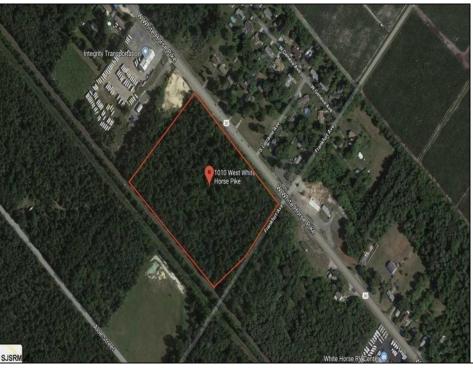

Berger Realty, Inc. 3160 Asbury Avenue Ocean City, NJ 08226 1-877-237-4371 / 609-399-0076 info@bergerrealty.com

info@bergerrealty

1010 White Horse Galloway Township, NJ 08215

Asking \$89,000.00

## **COMMENTS**

Amazing location and opportunity to develop in Galloway Township on the Heavily Traveled White Horse Pike. Highway Commercial 2 District, this lot is zoned to build anything from restaurants, car dealerships, department stores, commercial recreation parks, personal service shops, business offices, bakeries, grocery stores, hotels, and more...this lot is full of potential! Call for more info.