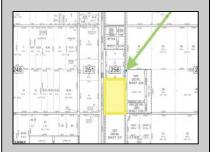

Berger Realty, Inc. 3160 Asbury Avenue Ocean City, NJ 08226 1-877-237-4371 / 609-399-0076 info@bergerrealty.com

1010 White Horse Galloway Township, NJ 08215

Asking \$89,000.00

## COMMENTS

Amazing location and opportunity to develop in Galloway Township on the Heavily Traveled White Horse Pike. Highway Commercial 2 District, this lot is zoned to build anything from restaurants, car dealerships, department stores, commercial recreation parks, personal service shops, business offices, bakeries, grocery stores, hotels, and more...this lot is full of potential! Call for more info.