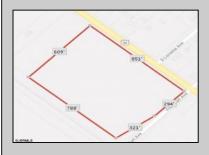

## **COMMENTS**

Amazing location and opportunity to develop in Galloway Township on the Heavily Traveled White Horse Pike. Highway Commercial 2 District, this lot is zoned to build anything from restaurants, car dealerships, department stores, commercial recreation parks, personal service shops, business offices, bakeries, grocery stores, hotels, and more...this lot is full of potential! Call for more info.