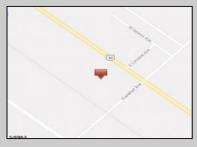

## **COMMENTS**

Amazing location and opportunity to develop in Galloway Township on the Heavily Traveled White Horse Pike. Highway Commercial 2 District, this lot is zoned to build anything from restaurants, car dealerships, department stores, commercial recreation parks, personal service shops, business offices, bakeries, grocery stores, hotels, and more...this lot is full of potential! Call for more info.