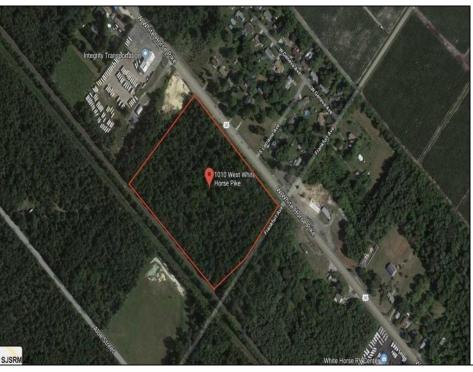

Berger Realty, Inc 1330 Bay Avenue Ocean City, NJ 08226 609-391-1330/609-391-1300 info@bergerrealty.com

1010 White Horse Galloway Township, NJ 08215

Asking \$89,000.00

## **COMMENTS**

Amazing location and opportunity to develop in Galloway Township on the Heavily Traveled White Horse Pike. Highway Commercial 2 District, this lot is zoned to build anything from restaurants, car dealerships, department stores, commercial recreation parks, personal service shops, business offices, bakeries, grocery stores, hotels, and more...this lot is full of potential! Call for more info.