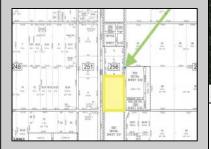

## **COMMENTS**

Amazing location and opportunity to develop in Galloway Township on the Heavily Traveled White Horse Pike. Highway Commercial 2 District, this lot is zoned to build anything from restaurants, car dealerships, department stores, commercial recreation parks, personal service shops, business offices, bakeries, grocery stores, hotels, and more...this lot is full of potential! Call for more info.