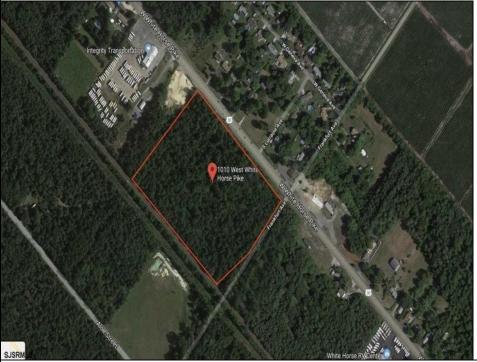

Berger Realty, Inc. 3160 Asbury Avenue Ocean City, NJ 08226 1-877-237-4371 / 609-399-0076 info@bergerrealty.com

1010 White Horse Galloway Township, NJ 08215

Asking \$89,000.00

## COMMENTS

Amazing location and opportunity to develop in Galloway Township on the Heavily Traveled White Horse Pike. Highway Commercial 2 District, this lot is zoned to build anything from restaurants, car dealerships, department stores, commercial recreation parks, personal service shops, business offices, bakeries, grocery stores, hotels, and more...this lot is full of potential! Call for more info.