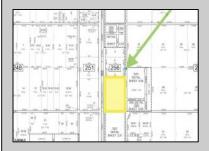

## **COMMENTS**

Amazing location and opportunity to develop in Galloway Township on the Heavily Traveled White Horse Pike. Highway Commercial 2 District, this lot is zoned to build anything from restaurants, car dealerships, department stores, commercial recreation parks, personal service shops, business offices, bakeries, grocery stores, hotels, and more...this lot is full of potential! Call for more info.