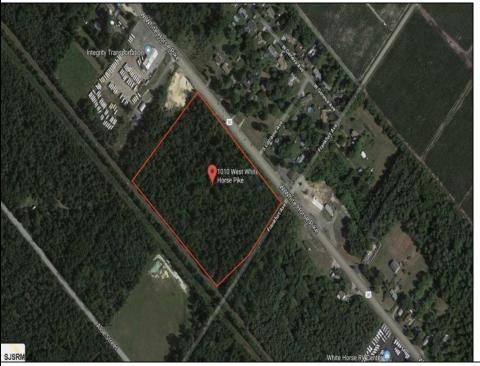

## **COMMENTS**

Amazing location and opportunity to develop in Galloway Township on the Heavily Traveled White Horse Pike. Highway Commercial 2 District, this lot is zoned to build anything from restaurants, car dealerships, department stores, commercial recreation parks, personal service shops, business offices, bakeries, grocery stores, hotels, and more...this lot is full of potential! Call for more info.