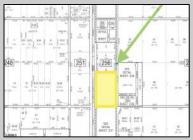

## COMMENTS

Amazing location and opportunity to develop in Galloway Township on the Heavily Traveled White Horse Pike. Highway Commercial 2 District, this lot is zoned to build anything from restaurants, car dealerships, department stores, commercial recreation parks, personal service shops, business offices, bakeries, grocery stores, hotels, and more... Call for more info. **PROPERTY DETAILS** 