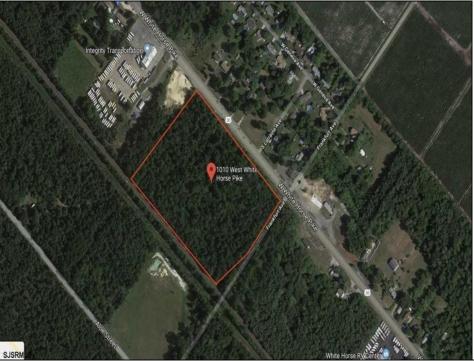

Berger Realty, Inc 1330 Bay Avenue Ocean City, NJ 08226 609-391-1330/609-391-1300 info@bergerrealty.com

1010 White Horse Galloway Township, NJ 08215

Asking \$89,000.00

## COMMENTS

Amazing location and opportunity to develop in Galloway Township on the Heavily Traveled White Horse Pike. Highway Commercial 2 District, this lot is zoned to build anything from restaurants, car dealerships, department stores, commercial recreation parks, personal service shops, business offices, bakeries, grocery stores, hotels, and more... Call for more info. **PROPERTY DETAILS** 