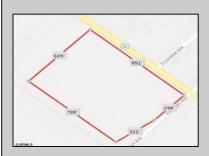

## COMMENTS

Amazing location and opportunity to develop in Galloway Township on the Heavily Traveled White Horse Pike. Highway Commercial 2 District, this lot is zoned to build anything from restaurants, car dealerships, department stores, commercial recreation parks, personal service shops, business offices, bakeries, grocery stores, hotels, and more... Call for more info. **PROPERTY DETAILS** 