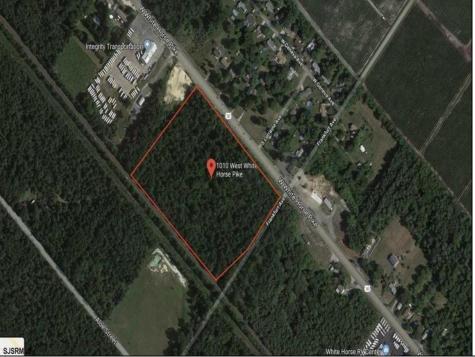

## COMMENTS

Amazing location and opportunity to develop in Galloway Township on the Heavily Traveled White Horse Pike. Highway Commercial 2 District, this lot is zoned to build anything from restaurants, car dealerships, department stores, commercial recreation parks, personal service shops, business offices, bakeries, grocery stores, hotels, and more...this lot is full of potential! Call for more info.