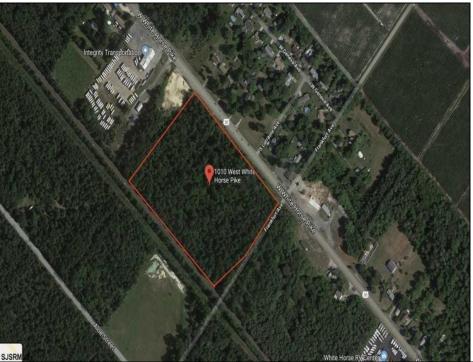

## **COMMENTS**

Amazing location and opportunity to develop in Galloway Township on the Heavily Traveled White Horse Pike. Highway Commercial 2 District, this lot is zoned to build anything from restaurants, car dealerships, department stores, commercial recreation parks, personal service shops, business offices, bakeries, grocery stores, hotels, and more... Call for more info.