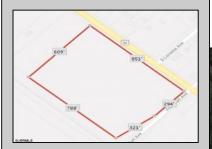

## **COMMENTS**

Amazing location and opportunity to develop in Galloway Township on the Heavily Traveled White Horse Pike. Highway Commercial 2 District, this lot is zoned to build anything from restaurants, car dealerships, department stores, commercial recreation parks, personal service shops, business offices, bakeries, grocery stores, hotels, and more... Call for more info.