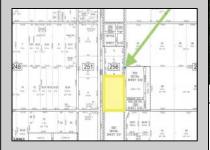

## **COMMENTS**

Amazing location and opportunity to develop in Galloway Township on the Heavily Traveled White Horse Pike. Highway Commercial 2 District, this lot is zoned to build anything from restaurants, car dealerships, department stores, commercial recreation parks, personal service shops, business offices, bakeries, grocery stores, hotels, and more... Call for more info.