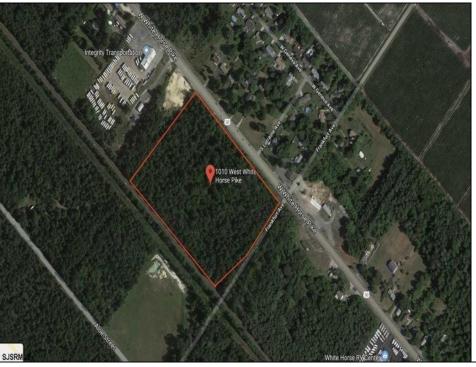

## **COMMENTS**

Amazing location and opportunity to develop in Galloway Township on the Heavily Traveled White Horse Pike. Highway Commercial 2 District, this lot is zoned to build anything from restaurants, car dealerships, department stores, commercial recreation parks, personal service shops, business offices, bakeries, grocery stores, hotels, and more...this lot is full of potential! Call for more info.