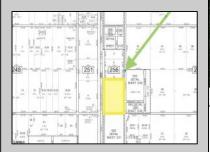

## **COMMENTS**

Amazing location and opportunity to develop in Galloway Township on the Heavily Traveled White Horse Pike. Highway Commercial 2 District, this lot is zoned to build anything from restaurants, car dealerships, department stores, commercial recreation parks, personal service shops, business offices, bakeries, grocery stores, hotels, and more...this lot is full of potential! Call for more info.