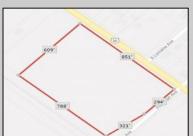

## **COMMENTS**

Amazing location and opportunity to develop in Galloway Township on the Heavily Traveled White Horse Pike. Highway Commercial 2 District, this lot is zoned to build anything from restaurants, car dealerships, department stores, commercial recreation parks, personal service shops, business offices, bakeries, grocery stores, hotels, and more...this lot is full of potential! Call for more info.