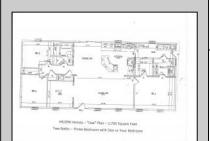

## **COMMENTS**

CHOOSE YOUR FLOOR PLAN AND YOUR COLORS with this New Construction on a Private 2-Acre Wooded Lot. Located just 5 miles from the town centers of Mays Landing and Buena, this 1,700 sq ft home offers both tranquility and convenience. Home Features: 4 Bedrooms, 2 Baths Open-concept living area with a split-bedroom design 6\' x 20\' covered front porch with a saddle roof style. Energy-efficient insulation: R-50 ceiling, R-21 exterior walls, R-19 floor High-efficiency HVAC: 14+ SEER air conditioning, 92%+ gas forced hot air, high-efficiency electric hot water Interior Finishes: Sheet vinyl flooring in the kitchen, baths, and utility rooms Vinyl laminate flooring in the living room, dining area, and hallway Carpet in bedrooms Fully equipped kitchen with dishwasher, range, microwave, and refrigerator Customization Options for Approved Buyers: Choice of roof and siding colors Flooring selections with upgrade options Kitchen cabinet colors with upgrade options Granite kitchen countertops Utilities: Natural gas, overhead electric, well, and septic. This property is grandfathered in a 10-acre zone and includes an additional non-contiguous 10-acre lot nearby, offering a variety of recreational possibilities. Contact us today for more details on this rare opportunity. Financing available! Targeted date for completion of construction is September/October time frame.