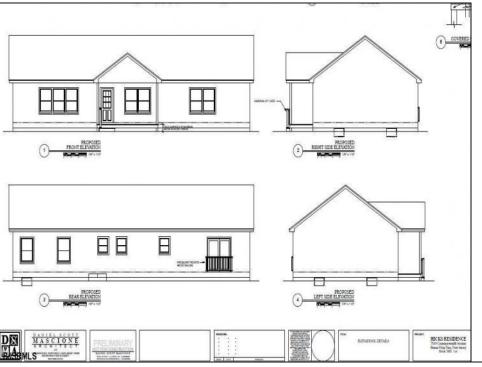

## **COMMENTS**

CHOOSE YOUR FLOOR PLAN AND YOUR COLORS with this New Construction on a Private 2-Acre Wooded Lot. Located just 5 miles from the town centers of Mays Landing and Buena, this 1,700 sq ft home offers both tranquility and convenience. Home Features: 4 Bedrooms, 2 Baths Open-concept living area with a split-bedroom design 6\' x 20\' covered front porch with a saddle roof style. Energy-efficient insulation: R-50 ceiling, R-21 exterior walls, R-19 floor High-efficiency HVAC: 14+ SEER air conditioning, 92%+ gas forced hot air, high-efficiency electric hot water Interior Finishes: Sheet vinyl flooring in the kitchen, baths, and utility rooms Vinyl laminate flooring in the living room, dining area, and hallway Carpet in bedrooms Fully equipped kitchen with dishwasher, range, microwave, and refrigerator Customization Options for Approved Buyers: Choice of roof and siding colors Flooring selections with upgrade options Kitchen cabinet colors with upgrade options Granite kitchen countertops Utilities: Natural gas, overhead electric, well, and septic. This property is grandfathered in a 10-acre zone and includes an additional non-contiguous 10-acre lot nearby, offering a variety of recreational possibilities. Contact us today for more details on this rare opportunity. Financing available! Targeted date for completion of construction is September/October time frame.