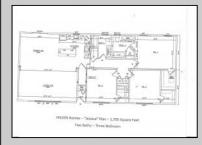

## **COMMENTS**

CHOOSE YOUR FLOOR PLAN AND YOUR COLORS with this New Construction on a Private 2-Acre Wooded Lot. Located just 5 miles from the town centers of Mays Landing and Buena, this 1,700 sq ft home offers both tranquility and convenience. Home Features: 4 Bedrooms, 2 Baths Open-concept living area with a split-bedroom design 6\' x 20\' covered front porch with a saddle roof style. Energy-efficient insulation: R-50 ceiling, R-21 exterior walls, R-19 floor High-efficiency HVAC: 14+ SEER air conditioning, 92%+ gas forced hot air, high-efficiency electric hot water Interior Finishes: Sheet vinyl flooring in the kitchen, baths, and utility rooms Vinyl laminate flooring in the living room, dining area, and hallway Carpet in bedrooms Fully equipped kitchen with dishwasher, range, microwave, and refrigerator Customization Options for Approved Buyers: Choice of roof and siding colors Flooring selections with upgrade options Kitchen cabinet colors with upgrade options Granite kitchen countertops Utilities: Natural gas, overhead electric, well, and septic. This property is grandfathered in a 10-acre zone and includes an additional non-contiguous 10-acre lot nearby, offering a variety of recreational possibilities. Contact us today for more details on this rare opportunity. Financing available! Targeted date for completion of construction is September/October time frame.