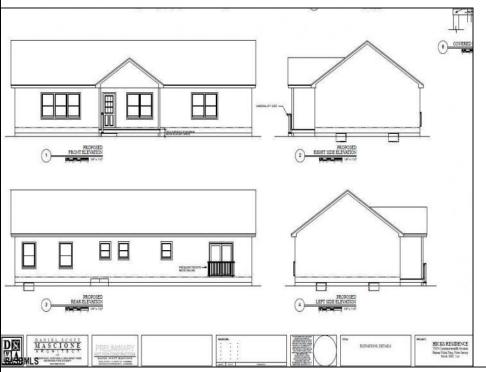

## **COMMENTS**

CHOOSE YOUR FLOOR PLAN AND YOUR COLORS with this New Construction on a Private 2-Acre Wooded Lot. Located just 5 miles from the town centers of Mays Landing and Buena, this 1,700 sq ft home offers both tranquility and convenience. Home Features: 4 Bedrooms, 2 Baths Open-concept living area with a split-bedroom design 6\' x 20\' covered front porch with a saddle roof style. Energy-efficient insulation: R-50 ceiling, R-21 exterior walls, R-19 floor High-efficiency HVAC: 14+ SEER air conditioning, 92%+ gas forced hot air, high-efficiency electric hot water Interior Finishes: Sheet vinyl flooring in the kitchen, baths, and utility rooms Vinyl laminate flooring in the living room, dining area, and hallway Carpet in bedrooms Fully equipped kitchen with dishwasher, range, microwave, and refrigerator Customization Options for Approved Buyers: Choice of roof and siding colors Flooring selections with upgrade options Kitchen cabinet colors with upgrade options Granite kitchen countertops Utilities: Natural gas, overhead electric, well, and septic. This property is grandfathered in a 10-acre zone and includes an additional non-contiguous 10-acre lot nearby, offering a variety of recreational possibilities. Contact us today for more details on this rare opportunity. Financing available! Targeted date for completion of construction is September/October time frame.