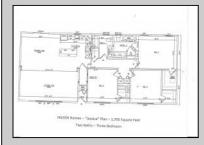

## **COMMENTS**

CHOOSE YOUR FLOOR PLAN AND YOUR COLORS with this New Construction on a Private 2-Acre Wooded Lot. Located just 5 miles from the town centers of Mays Landing and Buena, this 1,700 sq ft home offers both tranquility and convenience. Home Features: 4 Bedrooms, 2 Baths Open-concept living area with a split-bedroom design 6\' x 20\' covered front porch with a saddle roof style. Energy-efficient insulation: R-50 ceiling, R-21 exterior walls, R-19 floor High-efficiency HVAC: 14+ SEER air conditioning, 92%+ gas forced hot air, high-efficiency electric hot water Interior Finishes: Sheet vinyl flooring in the kitchen, baths, and utility rooms Vinyl laminate flooring in the living room, dining area, and hallway Carpet in bedrooms Fully equipped kitchen with dishwasher, range, microwave, and refrigerator Customization Options for Approved Buyers: Choice of roof and siding colors Flooring selections with upgrade options Kitchen cabinet colors with upgrade options Granite kitchen countertops Utilities: Natural gas, overhead electric, well, and septic. This property is grandfathered in a 10-acre zone and includes an additional non-contiguous 10-acre lot nearby, offering a variety of recreational possibilities. Contact us today for more details on this rare opportunity. Financing available! Targeted date for completion of construction is September/October time frame.