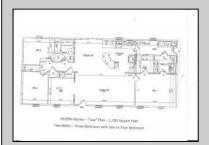

## **COMMENTS**

CHOOSE YOUR FLOOR PLAN AND YOUR COLORS with this New Construction on a Private 2-Acre Wooded Lot. Located just 5 miles from the town centers of Mays Landing and Buena, this 1,700 sq ft home offers both tranquility and convenience. Home Features: 4 Bedrooms, 2 Baths Open-concept living area with a split-bedroom design 6\' x 20\' covered front porch with a saddle roof style. Energy-efficient insulation: R-50 ceiling, R-21 exterior walls, R-19 floor High-efficiency HVAC: 14+ SEER air conditioning, 92%+ gas forced hot air, high-efficiency electric hot water Interior Finishes: Sheet vinyl flooring in the kitchen, baths, and utility rooms Vinyl laminate flooring in the living room, dining area, and hallway Carpet in bedrooms Fully equipped kitchen with dishwasher, range, microwave, and refrigerator Customization Options for Approved Buyers: Choice of roof and siding colors Flooring selections with upgrade options Kitchen cabinet colors with upgrade options Granite kitchen countertops Utilities: Natural gas, overhead electric, well, and septic. This property is grandfathered in a 10-acre zone and includes an additional non-contiguous 10-acre lot nearby, offering a variety of recreational possibilities. Contact us today for more details on this rare opportunity. Financing available! Targeted date for completion of construction is September/October time frame.