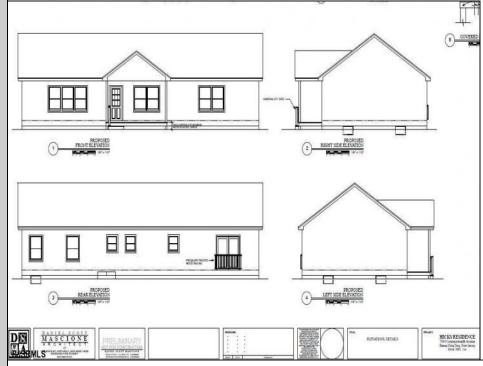

## COMMENTS

CHOOSE YOUR FLOOR PLAN AND YOUR COLORS with this New Construction on a Private 2-Acre Wooded Lot. Located just 5 miles from the town centers of Mays Landing and Buena, this 1,700 sq ft home offers both tranquility and convenience. Home Features: 4 Bedrooms, 2 Baths Open-concept living area with a split-bedroom design 6\' x 20\' covered front porch with a saddle roof style. Energy-efficient insulation: R-50 ceiling, R-21 exterior walls, R-19 floor High-efficiency HVAC: 14+ SEER air conditioning, 92%+ gas forced hot air, high-efficiency electric hot water Interior Finishes: Sheet vinyl flooring in the kitchen, baths, and utility rooms Vinyl laminate flooring in the living room, dining area, and hallway Carpet in bedrooms Fully equipped kitchen with dishwasher, range, microwave, and refrigerator Customization Options for Approved Buyers: Choice of roof and siding colors Flooring selections with upgrade options Kitchen cabinet colors with upgrade options Granite kitchen countertops Utilities: Natural gas, overhead electric, well, and septic. This property is grandfathered in a 10-acre zone and includes an additional non-contiguous 10-acre lot nearby, offering a variety of recreational possibilities. Contact us today for more details on this rare opportunity. Financing available! Targeted date for completion of construction is September/October time frame.