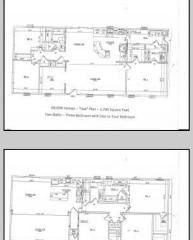

## COMMENTS

CHOOSE YOUR FLOOR PLAN AND YOUR COLORS with this New Construction on a Private 2-Acre Wooded Lot. Located just 5 miles from the town centers of Mays Landing and Buena, this 1,700 sq ft home offers both tranquility and convenience. Home Features: 4 Bedrooms, 2 Baths Open-concept living area with a split-bedroom design 6\' x 20\' covered front porch with a saddle roof style. Energy-efficient insulation: R-50 ceiling, R-21 exterior walls, R-19 floor High-efficiency HVAC: 14+ SEER air conditioning, 92%+ gas forced hot air, high-efficiency electric hot water Interior Finishes: Sheet vinyl flooring in the kitchen, baths, and utility rooms Vinyl laminate flooring in the living room, dining area, and hallway Carpet in bedrooms Fully equipped kitchen with dishwasher, range, microwave, and refrigerator Customization Options for Approved Buyers: Choice of roof and siding colors Flooring selections with upgrade options Kitchen cabinet colors with upgrade options Granite kitchen countertops Utilities: Natural gas, overhead electric, well, and septic. This property is grandfathered in a 10-acre zone and includes an additional non-contiguous 10-acre lot nearby, offering a variety of recreational possibilities. Contact us today for more details on this rare opportunity. Financing available! Targeted date for completion of construction is September/October time frame.