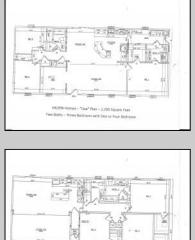

## COMMENTS

CHOOSE YOUR FLOOR PLAN AND YOUR COLORS with this New Construction on a Private 2-Acre Wooded Lot. Located just 5 miles from the town centers of Mays Landing and Buena, this 1,700 sq ft home offers both tranquility and convenience. Home Features: 4 Bedrooms, 2 Baths Open-concept living area with a split-bedroom design 6\' x 20\' covered front porch with a saddle roof style. Energy-efficient insulation: R-50 ceiling, R-21 exterior walls, R-19 floor High-efficiency HVAC: 14+ SEER air conditioning, 92%+ gas forced hot air, high-efficiency electric hot water Interior Finishes: Sheet vinyl flooring in the kitchen, baths, and utility rooms Vinyl laminate flooring in the living room, dining area, and hallway Carpet in bedrooms Fully equipped kitchen with dishwasher, range, microwave, and refrigerator Customization Options for Approved Buyers: Choice of roof and siding colors Flooring selections with upgrade options Kitchen cabinet colors with upgrade options Granite kitchen countertops Utilities: Natural gas, overhead electric, well, and septic. This property is grandfathered in a 10-acre zone and includes an additional non-contiguous 10-acre lot nearby, offering a variety of recreational possibilities. Contact us today for more details on this rare opportunity. Financing available! Targeted date for completion of construction is September/October time frame.