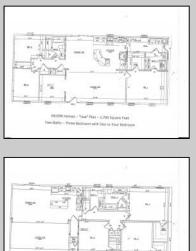

## COMMENTS

CHOOSE YOUR FLOOR PLAN AND YOUR COLORS with this New Construction on a Private 2-Acre Wooded Lot. Located just 5 miles from the town centers of Mays Landing and Buena, this 1,700 sq ft home offers both tranquility and convenience. Home Features: 4 Bedrooms, 2 Baths Open-concept living area with a split-bedroom design 6\' x 20\' covered front porch with a saddle roof style. Energy-efficient insulation: R-50 ceiling, R-21 exterior walls, R-19 floor High-efficiency HVAC: 14+ SEER air conditioning, 92%+ gas forced hot air, high-efficiency electric hot water Interior Finishes: Sheet vinyl flooring in the kitchen, baths, and utility rooms Vinyl laminate flooring in the living room, dining area, and hallway Carpet in bedrooms Fully equipped kitchen with dishwasher, range, microwave, and refrigerator Customization Options for Approved Buyers: Choice of roof and siding colors Flooring selections with upgrade options Kitchen cabinet colors with upgrade options Granite kitchen countertops Utilities: Natural gas, overhead electric, well, and septic. This property is grandfathered in a 10-acre zone and includes an additional non-contiguous 10-acre lot nearby, offering a variety of recreational possibilities. Contact us today for more details on this rare opportunity. Financing available! Targeted date for completion of construction is September/October time frame.