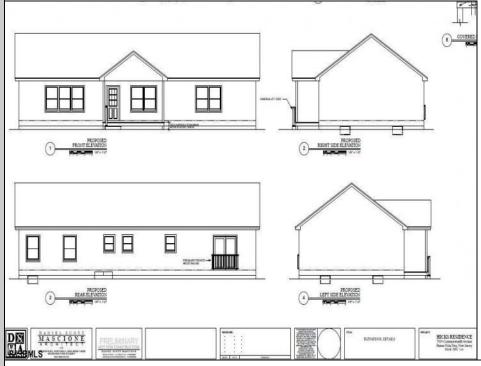

## COMMENTS

CHOOSE YOUR FLOOR PLAN AND YOUR COLORS with this New Construction on a Private 2-Acre Wooded Lot. Located just 5 miles from the town centers of Mays Landing and Buena, this 1,700 sq ft home offers both tranquility and convenience. Home Features: 4 Bedrooms, 2 Baths Open-concept living area with a split-bedroom design 6\' x 20\' covered front porch with a saddle roof style. Energy-efficient insulation: R-50 ceiling, R-21 exterior walls, R-19 floor High-efficiency HVAC: 14+ SEER air conditioning, 92%+ gas forced hot air, high-efficiency electric hot water Interior Finishes: Sheet vinyl flooring in the kitchen, baths, and utility rooms Vinyl laminate flooring in the living room, dining area, and hallway Carpet in bedrooms Fully equipped kitchen with dishwasher, range, microwave, and refrigerator Customization Options for Approved Buyers: Choice of roof and siding colors Flooring selections with upgrade options Kitchen cabinet colors with upgrade options Granite kitchen countertops Utilities: Natural gas, overhead electric, well, and septic. This property is grandfathered in a 10-acre zone and includes an additional non-contiguous 10-acre lot nearby, offering a variety of recreational possibilities. Contact us today for more details on this rare opportunity. Financing available! Targeted date for completion of construction is September/October time frame.