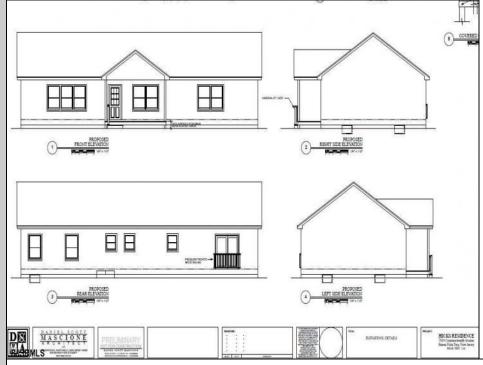

## COMMENTS

CHOOSE YOUR FLOOR PLAN AND YOUR COLORS with this New Construction on a Private 2-Acre Wooded Lot. Located just 5 miles from the town centers of Mays Landing and Buena, this 1,700 sq ft home offers both tranquility and convenience. Home Features: 4 Bedrooms, 2 Baths Open-concept living area with a split-bedroom design 6\' x 20\' covered front porch with a saddle roof style. Energy-efficient insulation: R-50 ceiling, R-21 exterior walls, R-19 floor High-efficiency HVAC: 14+ SEER air conditioning, 92%+ gas forced hot air, high-efficiency electric hot water Interior Finishes: Sheet vinyl flooring in the kitchen, baths, and utility rooms Vinyl laminate flooring in the living room, dining area, and hallway Carpet in bedrooms Fully equipped kitchen with dishwasher, range, microwave, and refrigerator Customization Options for Approved Buyers: Choice of roof and siding colors Flooring selections with upgrade options Kitchen cabinet colors with upgrade options Granite kitchen countertops Utilities: Natural gas, overhead electric, well, and septic. This property is grandfathered in a 10-acre zone and includes an additional non-contiguous 10-acre lot nearby, offering a variety of recreational possibilities. Contact us today for more details on this rare opportunity. Financing available! Targeted date for completion of construction is September/October time frame.