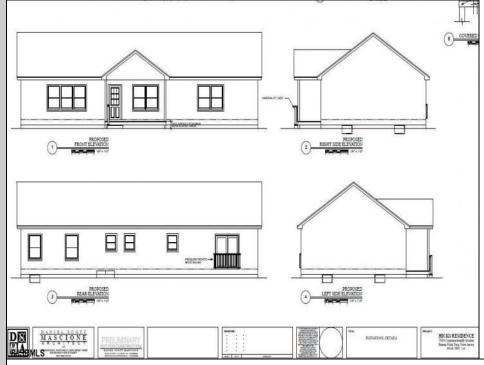

## COMMENTS

CHOOSE YOUR FLOOR PLAN AND YOUR COLORS with this New Construction on a Private 2-Acre Wooded Lot. Located just 5 miles from the town centers of Mays Landing and Buena, this 1,700 sq ft home offers both tranquility and convenience. Home Features: 4 Bedrooms, 2 Baths Open-concept living area with a split-bedroom design 6\' x 20\' covered front porch with a saddle roof style. Energy-efficient insulation: R-50 ceiling, R-21 exterior walls, R-19 floor High-efficiency HVAC: 14+ SEER air conditioning, 92%+ gas forced hot air, high-efficiency electric hot water Interior Finishes: Sheet vinyl flooring in the kitchen, baths, and utility rooms Vinyl laminate flooring in the living room, dining area, and hallway Carpet in bedrooms Fully equipped kitchen with dishwasher, range, microwave, and refrigerator Customization Options for Approved Buyers: Choice of roof and siding colors Flooring selections with upgrade options Kitchen cabinet colors with upgrade options Granite kitchen countertops Utilities: Natural gas, overhead electric, well, and septic. This property is grandfathered in a 10-acre zone and includes an additional non-contiguous 10-acre lot nearby, offering a variety of recreational possibilities. Contact us today for more details on this rare opportunity. Financing available! Targeted date for completion of construction is September/October time frame.