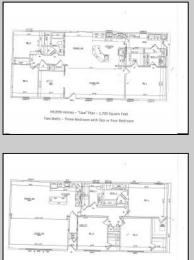

## COMMENTS

CHOOSE YOUR FLOOR PLAN AND YOUR COLORS with this New Construction on a Private 2-Acre Wooded Lot. Located just 5 miles from the town centers of Mays Landing and Buena, this 1,700 sq ft home offers both tranquility and convenience. Home Features: 4 Bedrooms, 2 Baths Open-concept living area with a split-bedroom design 6\' x 20\' covered front porch with a saddle roof style. Energy-efficient insulation: R-50 ceiling, R-21 exterior walls, R-19 floor High-efficiency HVAC: 14+ SEER air conditioning, 92%+ gas forced hot air, high-efficiency electric hot water Interior Finishes: Sheet vinyl flooring in the kitchen, baths, and utility rooms Vinyl laminate flooring in the living room, dining area, and hallway Carpet in bedrooms Fully equipped kitchen with dishwasher, range, microwave, and refrigerator Customization Options for Approved Buyers: Choice of roof and siding colors Flooring selections with upgrade options Kitchen cabinet colors with upgrade options Granite kitchen countertops Utilities: Natural gas, overhead electric, well, and septic. This property is grandfathered in a 10-acre zone and includes an additional non-contiguous 10-acre lot nearby, offering a variety of recreational possibilities. Contact us today for more details on this rare opportunity. Financing available! Targeted date for completion of construction is September/October time frame.