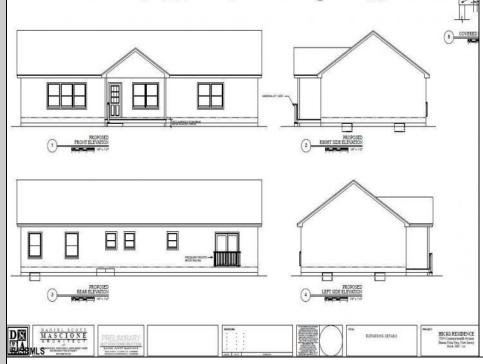

## COMMENTS

CHOOSE YOUR FLOOR PLAN AND YOUR COLORS with this New Construction on a Private 2-Acre Wooded Lot. Located just 5 miles from the town centers of Mays Landing and Buena, this 1,700 sq ft home offers both tranquility and convenience. Home Features: 4 Bedrooms, 2 Baths Open-concept living area with a split-bedroom design 6\' x 20\' covered front porch with a saddle roof style. Energy-efficient insulation: R-50 ceiling, R-21 exterior walls, R-19 floor High-efficiency HVAC: 14+ SEER air conditioning, 92%+ gas forced hot air, high-efficiency electric hot water Interior Finishes: Sheet vinyl flooring in the kitchen, baths, and utility rooms Vinyl laminate flooring in the living room, dining area, and hallway Carpet in bedrooms Fully equipped kitchen with dishwasher, range, microwave, and refrigerator Customization Options for Approved Buyers: Choice of roof and siding colors Flooring selections with upgrade options Kitchen cabinet colors with upgrade options Granite kitchen countertops Utilities: Natural gas, overhead electric, well, and septic. This property is grandfathered in a 10-acre zone and includes an additional non-contiguous 10-acre lot nearby, offering a variety of recreational possibilities. Contact us today for more details on this rare opportunity. Financing available! Targeted date for completion of construction is September/October time frame.