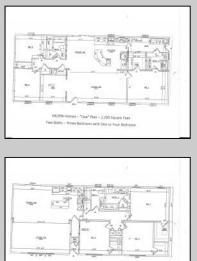

## COMMENTS

CHOOSE YOUR FLOOR PLAN AND YOUR COLORS with this New Construction on a Private 2-Acre Wooded Lot. Located just 5 miles from the town centers of Mays Landing and Buena, this 1,700 sq ft home offers both tranquility and convenience. Home Features: 4 Bedrooms, 2 Baths Open-concept living area with a split-bedroom design 6\' x 20\' covered front porch with a saddle roof style. Energy-efficient insulation: R-50 ceiling, R-21 exterior walls, R-19 floor High-efficiency HVAC: 14+ SEER air conditioning, 92%+ gas forced hot air, high-efficiency electric hot water Interior Finishes: Sheet vinyl flooring in the kitchen, baths, and utility rooms Vinyl laminate flooring in the living room, dining area, and hallway Carpet in bedrooms Fully equipped kitchen with dishwasher, range, microwave, and refrigerator Customization Options for Approved Buyers: Choice of roof and siding colors Flooring selections with upgrade options Kitchen cabinet colors with upgrade options Granite kitchen countertops Utilities: Natural gas, overhead electric, well, and septic. This property is grandfathered in a 10-acre zone and includes an additional non-contiguous 10-acre lot nearby, offering a variety of recreational possibilities. Contact us today for more details on this rare opportunity. Financing available! Targeted date for completion of construction is September/October time frame.