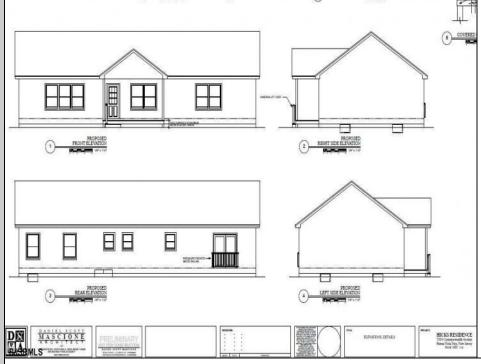

## COMMENTS

CHOOSE YOUR FLOOR PLAN AND YOUR COLORS with this New Construction on a Private 2-Acre Wooded Lot. Located just 5 miles from the town centers of Mays Landing and Buena, this 1,700 sq ft home offers both tranquility and convenience. Home Features: 4 Bedrooms, 2 Baths Open-concept living area with a split-bedroom design 6\' x 20\' covered front porch with a saddle roof style. Energy-efficient insulation: R-50 ceiling, R-21 exterior walls, R-19 floor High-efficiency HVAC: 14+ SEER air conditioning, 92%+ gas forced hot air, high-efficiency electric hot water Interior Finishes: Sheet vinyl flooring in the kitchen, baths, and utility rooms Vinyl laminate flooring in the living room, dining area, and hallway Carpet in bedrooms Fully equipped kitchen with dishwasher, range, microwave, and refrigerator Customization Options for Approved Buyers: Choice of roof and siding colors Flooring selections with upgrade options Kitchen cabinet colors with upgrade options Granite kitchen countertops Utilities: Natural gas, overhead electric, well, and septic. This property is grandfathered in a 10-acre zone and includes an additional non-contiguous 10-acre lot nearby, offering a variety of recreational possibilities. Contact us today for more details on this rare opportunity. Financing available! Targeted date for completion of construction is September/October time frame.