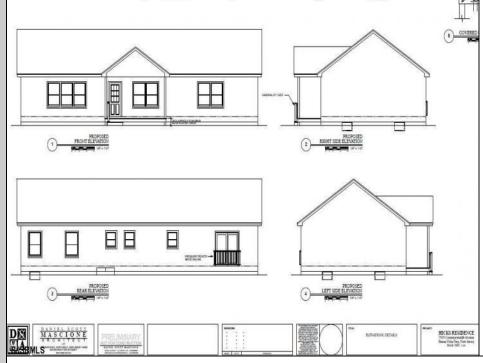

## COMMENTS

CHOOSE YOUR FLOOR PLAN AND YOUR COLORS with this New Construction on a Private 2-Acre Wooded Lot. Located just 5 miles from the town centers of Mays Landing and Buena, this 1,700 sq ft home offers both tranquility and convenience. Home Features: 4 Bedrooms, 2 Baths Open-concept living area with a split-bedroom design 6\' x 20\' covered front porch with a saddle roof style. Energy-efficient insulation: R-50 ceiling, R-21 exterior walls, R-19 floor High-efficiency HVAC: 14+ SEER air conditioning, 92%+ gas forced hot air, high-efficiency electric hot water Interior Finishes: Sheet vinyl flooring in the kitchen, baths, and utility rooms Vinyl laminate flooring in the living room, dining area, and hallway Carpet in bedrooms Fully equipped kitchen with dishwasher, range, microwave, and refrigerator Customization Options for Approved Buyers: Choice of roof and siding colors Flooring selections with upgrade options Kitchen cabinet colors with upgrade options Granite kitchen countertops Utilities: Natural gas, overhead electric, well, and septic. This property is grandfathered in a 10-acre zone and includes an additional non-contiguous 10-acre lot nearby, offering a variety of recreational possibilities. Contact us today for more details on this rare opportunity. Financing available! Targeted date for completion of construction is September/October time frame.