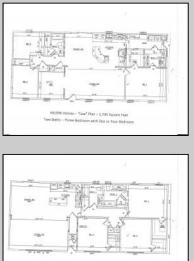

## COMMENTS

CHOOSE YOUR FLOOR PLAN AND YOUR COLORS with this New Construction on a Private 2-Acre Wooded Lot. Located just 5 miles from the town centers of Mays Landing and Buena, this 1,700 sq ft home offers both tranquility and convenience. Home Features: 4 Bedrooms, 2 Baths Open-concept living area with a split-bedroom design 6\' x 20\' covered front porch with a saddle roof style. Energy-efficient insulation: R-50 ceiling, R-21 exterior walls, R-19 floor High-efficiency HVAC: 14+ SEER air conditioning, 92%+ gas forced hot air, high-efficiency electric hot water Interior Finishes: Sheet vinyl flooring in the kitchen, baths, and utility rooms Vinyl laminate flooring in the living room, dining area, and hallway Carpet in bedrooms Fully equipped kitchen with dishwasher, range, microwave, and refrigerator Customization Options for Approved Buyers: Choice of roof and siding colors Flooring selections with upgrade options Kitchen cabinet colors with upgrade options Granite kitchen countertops Utilities: Natural gas, overhead electric, well, and septic. This property is grandfathered in a 10-acre zone and includes an additional non-contiguous 10-acre lot nearby, offering a variety of recreational possibilities. Contact us today for more details on this rare opportunity. Financing available! Targeted date for completion of construction is September/October time frame.