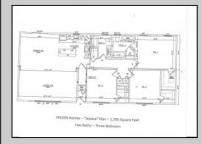

## COMMENTS

CHOOSE YOUR FLOOR PLAN AND YOUR COLORS with this New Construction on a Private 2-Acre Wooded Lot. Located just 5 miles from the town centers of Mays Landing and Buena, this 1,700 sq ft home offers both tranquility and convenience. Home Features: 4 Bedrooms, 2 Baths Open-concept living area with a split-bedroom design 6\' x 20\' covered front porch with a saddle roof style. Energy-efficient insulation: R-50 ceiling, R-21 exterior walls, R-19 floor High-efficiency HVAC: 14+ SEER air conditioning, 92%+ gas forced hot air, high-efficiency electric hot water Interior Finishes: Sheet vinyl flooring in the kitchen, baths, and utility rooms Vinyl laminate flooring in the living room, dining area, and hallway Carpet in bedrooms Fully equipped kitchen with dishwasher, range, microwave, and refrigerator Customization Options for Approved Buyers: Choice of roof and siding colors Flooring selections with upgrade options Kitchen cabinet colors with upgrade options Granite kitchen countertops Utilities: Natural gas, overhead electric, well, and septic. This property is grandfathered in a 10-acre zone and includes an additional non-contiguous 10-acre lot nearby, offering a variety of recreational possibilities. Contact us today for more details on this rare opportunity. Financing available! Targeted date for completion of construction is September/October time frame.