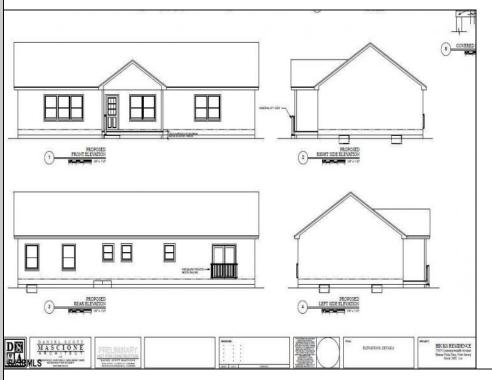

## COMMENTS

CHOOSE YOUR FLOOR PLAN AND YOUR COLORS with this New Construction on a Private 2-Acre Wooded Lot. Located just 5 miles from the town centers of Mays Landing and Buena, this 1,700 sq ft home offers both tranquility and convenience. Home Features: 4 Bedrooms, 2 Baths Open-concept living area with a split-bedroom design 6\' x 20\' covered front porch with a saddle roof style. Energy-efficient insulation: R-50 ceiling, R-21 exterior walls, R-19 floor High-efficiency HVAC: 14+ SEER air conditioning, 92%+ gas forced hot air, high-efficiency electric hot water Interior Finishes: Sheet vinyl flooring in the kitchen, baths, and utility rooms Vinyl laminate flooring in the living room, dining area, and hallway Carpet in bedrooms Fully equipped kitchen with dishwasher, range, microwave, and refrigerator Customization Options for Approved Buyers: Choice of roof and siding colors Flooring selections with upgrade options Kitchen cabinet colors with upgrade options Granite kitchen countertops Utilities: Natural gas, overhead electric, well, and septic. This property is grandfathered in a 10-acre zone and includes an additional non-contiguous 10-acre lot nearby, offering a variety of recreational possibilities. Contact us today for more details on this rare opportunity. Financing available! Targeted date for completion of construction is September/October time frame.