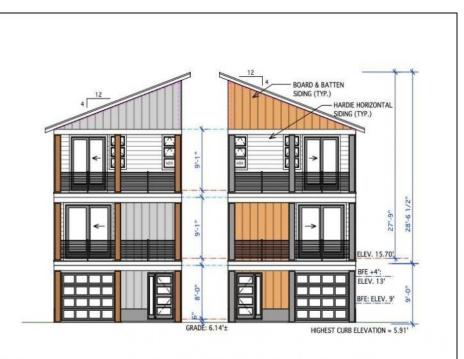

## COMMENTS

25 No Newark stunning new construction Single Family home in Ventnor includes 3 bedrooms, and 2.5 bathrooms! The first floor/'s Great room highlights a luxurious living room, dining room, kitchen with a pantry, GE Profile stainless steel appliances, and a large modern island, This floor also includes a powder room and full laundry room. Interior enhancements include hardwood flooring, spa-like bathrooms, an audio visual package, an upgraded trim package, crown moulding, and an elevator that accesses all levels.

| moduling, and an elevator that accesses an levels. |                                                            |                 |                       |
|----------------------------------------------------|------------------------------------------------------------|-----------------|-----------------------|
| PROPERTY DETAILS                                   |                                                            |                 |                       |
| Exterior                                           | OutsideFeatures                                            | ParkingGarage   | OtherRooms            |
| Fiber Cement Board                                 | Patio                                                      | Attached Garage | Dining Area           |
| Siding                                             | Porch                                                      | One Car         | Great Room            |
|                                                    | Sidewalks                                                  |                 | Laundry/Utility Room  |
| InteriorFeatures                                   | Applicancelabluded                                         | Basement        | Llooting              |
|                                                    | AppliancesIncluded<br>Dishwasher                           |                 | Heating<br>Forced Air |
| Detector                                           |                                                            | Crawl Space     | Gas-Natural           |
| Elevator                                           | Disposal                                                   |                 | Gas-Natural           |
| Kitchen Center Island                              | Dryer<br>Gas Stove                                         |                 |                       |
| Security System                                    | Microwave                                                  |                 |                       |
| Security System<br>Smoke/Eiro Alarm                | Refrigerator                                               |                 |                       |
| +                                                  | Self Cleaning Oven                                         |                 |                       |
| CARLE V                                            | Washer for Joan S. Spencer                                 |                 |                       |
|                                                    |                                                            | •               |                       |
| S GLADAR                                           | Berger Realty In                                           | Wator ou        | alkatı XI (5)         |
| A PACY                                             | Contraction City Bay Avenue Occean City                    |                 |                       |
| E Car                                              | How Store Bay Avenue Wetean City<br>Gas Call: 609-391-1330 |                 |                       |
| Real                                               | Email to: jss@be                                           | ergerrealty com |                       |
|                                                    |                                                            | Igenealtyreen   |                       |
|                                                    |                                                            |                 |                       |
|                                                    |                                                            | Ī               |                       |
| PARA AND                                           |                                                            | L               |                       |
|                                                    |                                                            |                 |                       |