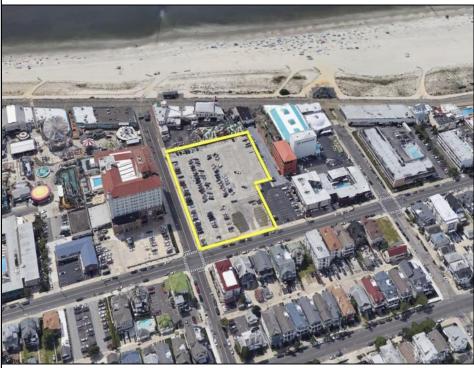

## COMMENTS

Current Parking Lot located at 1101 Ocean Avenue adjacent to the landmark Flanders Hotel in Ocean City, NJ, offers an approved 111-unit condominium hotel development on a prime beach block vacant lot. This six-story boutique midrise features 111 spacious two- and three-bedroom condo units, each 1,100 SF, with ocean, bay, and pool views. With Final Site Plan approvals secured and a CAFRA permit in hand, this project is poised to capitalize on Ocean City's status as one of the country's finest year-round resort islands. In a market with historically low housing inventory and unwavering tourism demand, The Soleil Resort project promises to redefine investment luxury units in Ocean City and Cape May County.