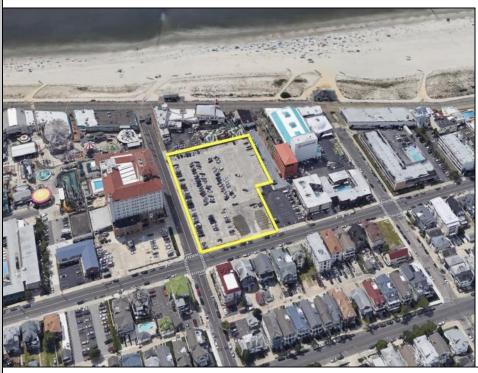

## COMMENTS

Current Parking Lot located at 1101 Ocean Avenue adjacent to the landmark Flanders Hotel in Ocean City, NJ, offers an approved 111-unit condominium hotel development on a prime beach block vacant lot. This six-story boutique midrise features 111 spacious two- and three-bedroom condo units, each 1,100 SF, with ocean, bay, and pool views. With Final Site Plan approvals secured and a CAFRA permit in hand, this project is poised to capitalize on Ocean City's status as one of the country's finest year-round resort islands. In a market with historically low housing inventory and unwavering tourism demand, The Soleil Resort project promises to redefine investment luxury units in Ocean City and Cape May County.