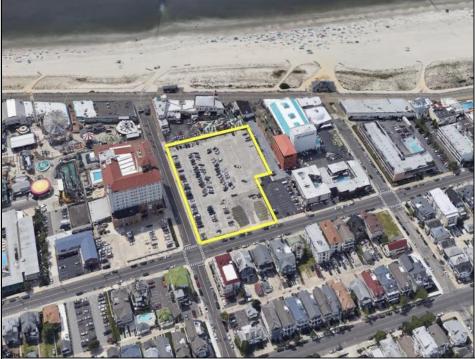

## **COMMENTS**

Current Parking Lot located at 1101 Ocean Avenue adjacent to the landmark Flanders Hotel in Ocean City, NJ, offers an approved 111-unit condominium hotel development on a prime beach block vacant lot. This six-story boutique midrise features 111 spacious two- and three-bedroom condo units, each 1,100 SF, with ocean, bay, and pool views. With Final Site Plan approvals secured and a CAFRA permit in hand, this project is poised to capitalize on Ocean City's status as one of the country's finest year-round resort islands. In a market with historically low housing inventory and unwavering tourism demand, The Soleil Resort project promises to redefine investment luxury units in Ocean City and Cape May County.

**PROPERTY DETAILS** 

ParkingGarage 11 or More Spaces

Ask for Sara Varani Berger Realty Inc 3160 Asbury Avenue, Ocean City Call: 609-399-0076

Email to: sev@bergerrealty.com