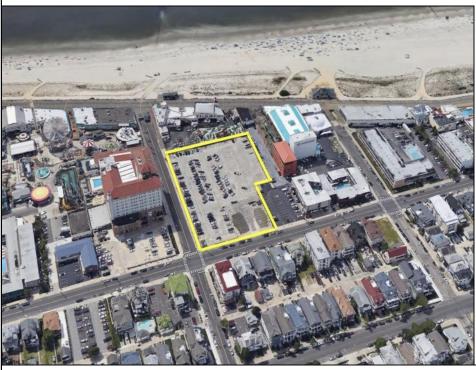

## COMMENTS

Current Parking Lot located at 1101 Ocean Avenue adjacent to the landmark Flanders Hotel in Ocean City, NJ, offers an approved 111-unit condominium hotel development on a prime beach block vacant lot. This six-story boutique midrise features 111 spacious two- and three-bedroom condo units, each 1,100 SF, with ocean, bay, and pool views. With Final Site Plan approvals secured and a CAFRA permit in hand, this project is poised to capitalize on Ocean City's status as one of the country's finest year-round resort islands. In a market with historically low housing inventory and unwavering tourism demand, The Soleil Resort project promises to redefine investment luxury units in Ocean City and Cape May County.