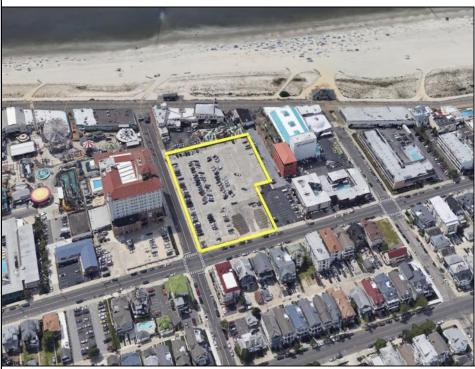

## COMMENTS

Current Parking Lot located at 1101 Ocean Avenue adjacent to the landmark Flanders Hotel in Ocean City, NJ, offers an approved 111-unit condominium hotel development on a prime beach block vacant lot. This six-story boutique midrise features 111 spacious two- and three-bedroom condo units, each 1,100 SF, with ocean, bay, and pool views. With Final Site Plan approvals secured and a CAFRA permit in hand, this project is poised to capitalize on Ocean City's status as one of the country's finest year-round resort islands. In a market with historically low housing inventory and unwavering tourism demand, The Soleil Resort project promises to redefine investment luxury units in Ocean City and Cape May County.