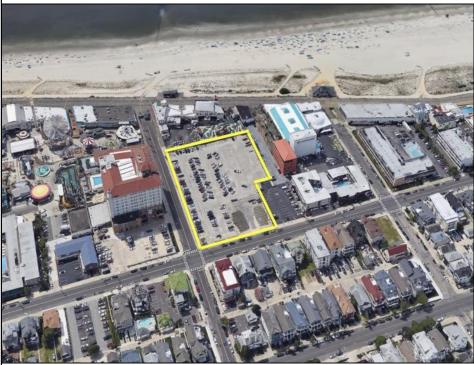

## COMMENTS

Current Parking Lot located at 1101 Ocean Avenue adjacent to the landmark Flanders Hotel in Ocean City, NJ, offers an approved 111-unit condominium hotel development on a prime beach block vacant lot. This six-story boutique midrise features 111 spacious two- and three-bedroom condo units, each 1,100 SF, with ocean, bay, and pool views. With Final Site Plan approvals secured and a CAFRA permit in hand, this project is poised to capitalize on Ocean City's status as one of the country's finest year-round resort islands. In a market with historically low housing inventory and unwavering tourism demand, The Soleil Resort project promises to redefine investment luxury units in Ocean City and Cape May County.