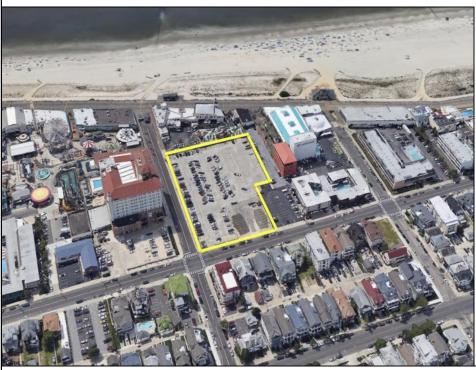

## COMMENTS

Current Parking Lot located at 1101 Ocean Avenue adjacent to the landmark Flanders Hotel in Ocean City, NJ, offers an approved 111-unit condominium hotel development on a prime beach block vacant lot. This six-story boutique midrise features 111 spacious two- and three-bedroom condo units, each 1,100 SF, with ocean, bay, and pool views. With Final Site Plan approvals secured and a CAFRA permit in hand, this project is poised to capitalize on Ocean City's status as one of the country's finest year-round resort islands. In a market with historically low housing inventory and unwavering tourism demand, The Soleil Resort project promises to redefine investment luxury units in Ocean City and Cape May County.