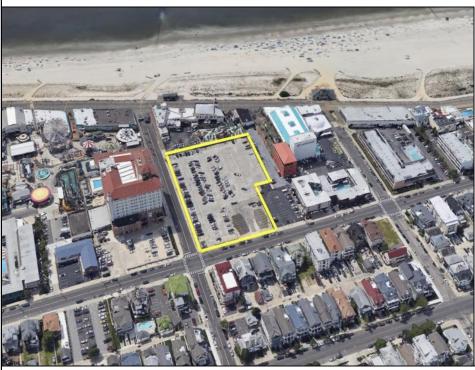

## COMMENTS

Current Parking Lot located at 1101 Ocean Avenue adjacent to the landmark Flanders Hotel in Ocean City, NJ, offers an approved 111-unit condominium hotel development on a prime beach block vacant lot. This six-story boutique midrise features 111 spacious two- and three-bedroom condo units, each 1,100 SF, with ocean, bay, and pool views. With Final Site Plan approvals secured and a CAFRA permit in hand, this project is poised to capitalize on Ocean City's status as one of the country's finest year-round resort islands. In a market with historically low housing inventory and unwavering tourism demand, The Soleil Resort project promises to redefine investment luxury units in Ocean City and Cape May County.