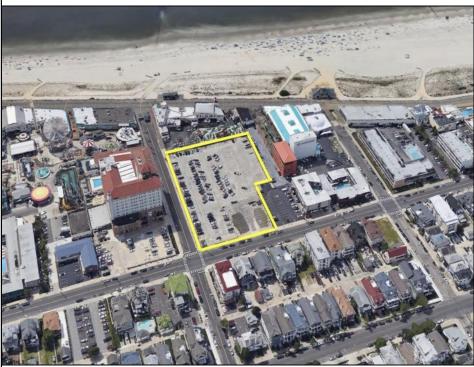

## COMMENTS

Current Parking Lot located at 1101 Ocean Avenue adjacent to the landmark Flanders Hotel in Ocean City, NJ, offers an approved 111-unit condominium hotel development on a prime beach block vacant lot. This six-story boutique midrise features 111 spacious two- and three-bedroom condo units, each 1,100 SF, with ocean, bay, and pool views. With Final Site Plan approvals secured and a CAFRA permit in hand, this project is poised to capitalize on Ocean City's status as one of the country's finest year-round resort islands. In a market with historically low housing inventory and unwavering tourism demand, The Soleil Resort project promises to redefine investment luxury units in Ocean City and Cape May County.