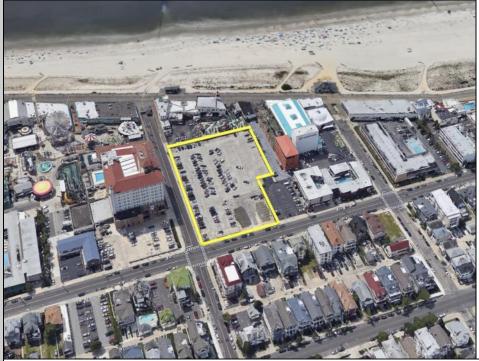

## **COMMENTS**

Current Parking Lot located at 1101 Ocean Avenue adjacent to the landmark Flanders Hotel in Ocean City, NJ, offers an approved 111-unit condominium hotel development on a prime beach block vacant lot. This six-story boutique midrise features 111 spacious two- and three-bedroom condo units, each 1,100 SF, with ocean, bay, and pool views. With Final Site Plan approvals secured and a CAFRA permit in hand, this project is poised to capitalize on Ocean City's status as one of the country's finest year-round resort islands. In a market with historically low housing inventory and unwavering tourism demand, The Soleil Resort project promises to redefine investment luxury units in Ocean City and Cape May County.