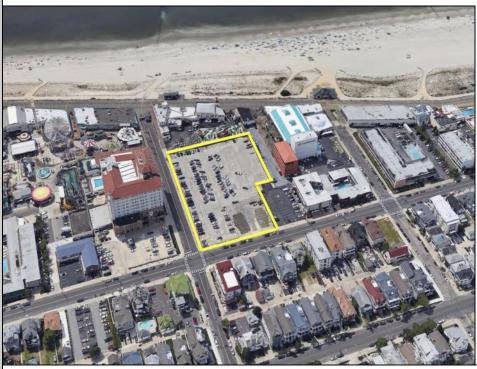

## COMMENTS

Current Parking Lot located at 1101 Ocean Avenue adjacent to the landmark Flanders Hotel in Ocean City, NJ, offers an approved 111-unit condominium hotel development on a prime beach block vacant lot. This six-story boutique midrise features 111 spacious two- and three-bedroom condo units, each 1,100 SF, with ocean, bay, and pool views. With Final Site Plan approvals secured and a CAFRA permit in hand, this project is poised to capitalize on Ocean City's status as one of the country's finest year-round resort islands. In a market with historically low housing inventory and unwavering tourism demand, The Soleil Resort project promises to redefine investment luxury units in Ocean City and Cape May County.