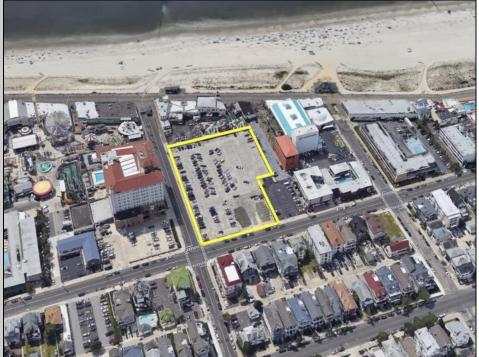

## **COMMENTS**

Current Parking Lot located at 1101 Ocean Avenue adjacent to the landmark Flanders Hotel in Ocean City, NJ, offers an approved 111-unit condominium hotel development on a prime beach block vacant lot. This six-story boutique midrise features 111 spacious two- and three-bedroom condo units, each 1,100 SF, with ocean, bay, and pool views. With Final Site Plan approvals secured and a CAFRA permit in hand, this project is poised to capitalize on Ocean City's status as one of the country's finest year-round resort islands. In a market with historically low housing inventory and unwavering tourism demand, The Soleil Resort project promises to redefine investment luxury units in Ocean City and Cape May County.