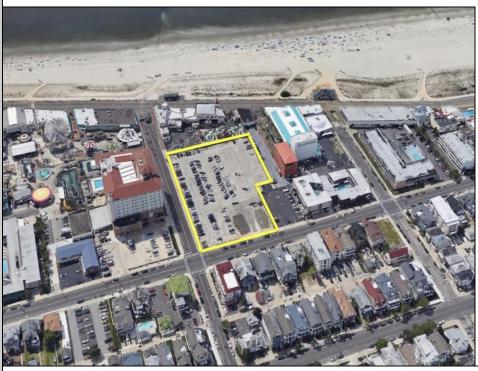

## COMMENTS

Current Parking Lot located at 1101 Ocean Avenue adjacent to the landmark Flanders Hotel in Ocean City, NJ, offers an approved 111-unit condominium hotel development on a prime beach block vacant lot. This six-story boutique midrise features 111 spacious two- and three-bedroom condo units, each 1,100 SF, with ocean, bay, and pool views. With Final Site Plan approvals secured and a CAFRA permit in hand, this project is poised to capitalize on Ocean City's status as one of the country's finest year-round resort islands. In a market with historically low housing inventory and unwavering tourism demand, The Soleil Resort project promises to redefine investment luxury units in Ocean City and Cape May County.