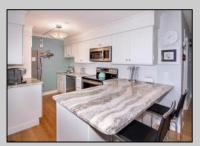

## **COMMENTS**

If you are looking for coastal and comfortable living down the shore this bayfront 10th floor unit is perfect for you. Just sign and move right in to start enjoying your home immediately. Fully furnished, bright and airy with an open floor plan that features the largest square footage for a 2 bedroom, 1.5 bath unit in the building. Updated Kitchen with whisper close cabinets and newer appliances. Views of the inter coastal waterway, the AC and Brigantine skylines from the living areas. Completely re-done balcony to relax and enjoy Ocean views, Inter-Coastal Waterway views and Back Bay views. Perfect for observing the Saturday evening and July 4th Fireworks from the Casinos. For the Boating enthusiast, boat slips, jet ski slips and kayak slips are available. A close walk to the Boardwalk and Beach. A must see and a true vacation home