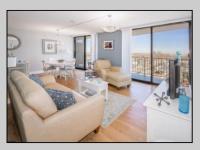

## **COMMENTS**

If you are looking for coastal and comfortable living down the shore this bayfront 10th floor unit is perfect for you. Just sign and move right in to start enjoying your home immediately. Fully furnished, bright and airy with an open floor plan that features the largest square footage for a 2 bedroom, 1.5 bath unit in the building. Updated Kitchen with whisper close cabinets and newer appliances. Views of the inter coastal waterway, the AC and Brigantine skylines from the living areas. Completely re-done balcony to relax and enjoy Ocean views, Inter-Coastal Waterway views and Back Bay views. Perfect for observing the Saturday evening and July 4th Fireworks from the Casinos. For the Boating enthusiast, boat slips, jet ski slips and kayak slips are available. A close walk to the Boardwalk and Beach. A must see and a true vacation home