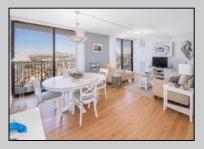

## **COMMENTS**

If you are looking for coastal and comfortable living down the shore this bayfront 10th floor unit is perfect for you. Just sign and move right in to start enjoying your home immediately. Fully furnished, bright and airy with an open floor plan that features the largest square footage for a 2 bedroom, 1.5 bath unit in the building. Updated Kitchen with whisper close cabinets and newer appliances. Views of the inter coastal waterway, the AC and Brigantine skylines from the living areas. Completely re-done balcony to relax and enjoy Ocean views, Inter-Coastal Waterway views and Back Bay views. Perfect for observing the Saturday evening and July 4th Fireworks from the Casinos. For the Boating enthusiast, boat slips, jet ski slips and kayak slips are available. A close walk to the Boardwalk and Beach. A must see and a true vacation home