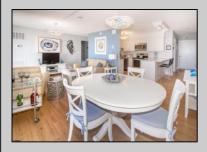

## **COMMENTS**

If you are looking for coastal and comfortable living down the shore this bayfront 10th floor unit is perfect for you. Just sign and move right in to start enjoying your home immediately. Fully furnished, bright and airy with an open floor plan that features the largest square footage for a 2 bedroom, 1.5 bath unit in the building. Updated Kitchen with whisper close cabinets and newer appliances. Views of the inter coastal waterway, the AC and Brigantine skylines from the living areas. Completely re-done balcony to relax and enjoy Ocean views, Inter-Coastal Waterway views and Back Bay views. Perfect for observing the Saturday evening and July 4th Fireworks from the Casinos. For the Boating enthusiast, boat slips, jet ski slips and kayak slips are available. A close walk to the Boardwalk and Beach. A must see and a true vacation home