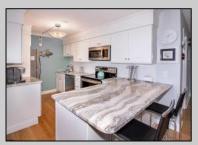

## **COMMENTS**

If you are looking for coastal and comfortable living down the shore this bayfront 10th floor unit is perfect for you. Just sign and move right in to start enjoying your home immediately. Fully furnished, bright and airy with an open floor plan that features the largest square footage for a 2 bedroom, 1.5 bath unit in the building. Updated Kitchen with whisper close cabinets and newer appliances. Views of the inter coastal waterway, the AC and Brigantine skylines from the living areas. Completely re-done balcony to relax and enjoy Ocean views, Inter-Coastal Waterway views and Back Bay views. Perfect for observing the Saturday evening and July 4th Fireworks from the Casinos. For the Boating enthusiast, boat slips, jet ski slips and kayak slips are available. A close walk to the Boardwalk and Beach. A must see and a true vacation home