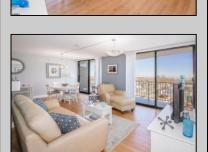

## **COMMENTS**

If you are looking for coastal and comfortable living down the shore this bayfront 10th floor unit is perfect for you. Just sign and move right in to start enjoying your home immediately. Fully furnished, bright and airy with an open floor plan that features the largest square footage for a 2 bedroom, 1.5 bath unit in the building. Updated Kitchen with whisper close cabinets and newer appliances. Views of the inter coastal waterway, the AC and Brigantine skylines from the living areas. Completely re-done balcony to relax and enjoy Ocean views, Inter-Coastal Waterway views and Back Bay views. Perfect for observing the Saturday evening and July 4th Fireworks from the Casinos. For the Boating enthusiast, boat slips, jet ski slips and kayak slips are available. A close walk to the Boardwalk and Beach. A must see and a true vacation home