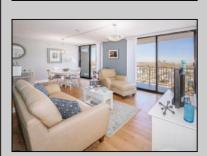

## **COMMENTS**

If you are looking for coastal and comfortable living down the shore this bayfront 10th floor unit is perfect for you. Just sign and move right in to start enjoying your home immediately. Fully furnished, bright and airy with an open floor plan that features the largest square footage for a 2 bedroom, 1.5 bath unit in the building. Updated Kitchen with whisper close cabinets and newer appliances. Views of the inter coastal waterway, the AC and Brigantine skylines from the living areas. Completely re-done balcony to relax and enjoy Ocean views, Inter-Coastal Waterway views and Back Bay views. Perfect for observing the Saturday evening and July 4th Fireworks from the Casinos. For the Boating enthusiast, boat slips, jet ski slips and kayak slips are available. A close walk to the Boardwalk and Beach. A must see and a true vacation home