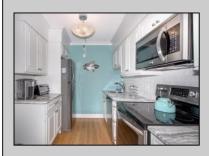

## **COMMENTS**

If you are looking for coastal and comfortable living down the shore this bayfront 10th floor unit is perfect for you. Just sign and move right in to start enjoying your home immediately. Fully furnished, bright and airy with an open floor plan that features the largest square footage for a 2 bedroom, 1.5 bath unit in the building. Updated Kitchen with whisper close cabinets and newer appliances. Views of the inter coastal waterway, the AC and Brigantine skylines from the living areas. Completely re-done balcony to relax and enjoy Ocean views, Inter-Coastal Waterway views and Back Bay views. Perfect for observing the Saturday evening and July 4th Fireworks from the Casinos. For the Boating enthusiast, boat slips, jet ski slips and kayak slips are available. A close walk to the Boardwalk and Beach. A must see and a true vacation home