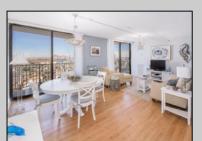

## **COMMENTS**

If you are looking for coastal and comfortable living down the shore this bayfront 10th floor unit is perfect for you. Just sign and move right in to start enjoying your home immediately. Fully furnished, bright and airy with an open floor plan that features the largest square footage for a 2 bedroom, 1.5 bath unit in the building. Updated Kitchen with whisper close cabinets and newer appliances. Views of the inter coastal waterway, the AC and Brigantine skylines from the living areas. Completely re-done balcony to relax and enjoy Ocean views, Inter-Coastal Waterway views and Back Bay views. Perfect for observing the Saturday evening and July 4th Fireworks from the Casinos. For the Boating enthusiast, boat slips, jet ski slips and kayak slips are available. A close walk to the Boardwalk and Beach. A must see and a true vacation home