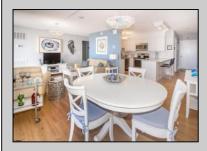

## **COMMENTS**

If you are looking for coastal and comfortable living down the shore this bayfront 10th floor unit is perfect for you. Just sign and move right in to start enjoying your home immediately. Fully furnished, bright and airy with an open floor plan that features the largest square footage for a 2 bedroom, 1.5 bath unit in the building. Updated Kitchen with whisper close cabinets and newer appliances. Views of the inter coastal waterway, the AC and Brigantine skylines from the living areas. Completely re-done balcony to relax and enjoy Ocean views, Inter-Coastal Waterway views and Back Bay views. Perfect for observing the Saturday evening and July 4th Fireworks from the Casinos. For the Boating enthusiast, boat slips, jet ski slips and kayak slips are available. A close walk to the Boardwalk and Beach. A must see and a true vacation home