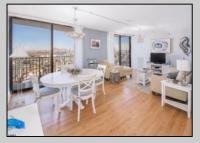

## **COMMENTS**

If you are looking for coastal and comfortable living down the shore this bayfront 10th floor unit is perfect for you. Just sign and move right in to start enjoying your home immediately. Fully furnished, bright and airy with an open floor plan that features the largest square footage for a 2 bedroom, 1.5 bath unit in the building. Updated Kitchen with whisper close cabinets and newer appliances. Views of the inter coastal waterway, the AC and Brigantine skylines from the living areas. Completely re-done balcony to relax and enjoy Ocean views, Inter-Coastal Waterway views and Back Bay views. Perfect for observing the Saturday evening and July 4th Fireworks from the Casinos. For the Boating enthusiast, boat slips, jet ski slips and kayak slips are available. A close walk to the Boardwalk and Beach. A must see and a true vacation home