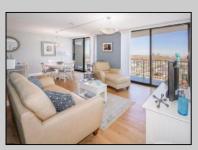

## **COMMENTS**

If you are looking for coastal and comfortable living down the shore this bayfront 10th floor unit is perfect for you. Just sign and move right in to start enjoying your home immediately. Fully furnished, bright and airy with an open floor plan that features the largest square footage for a 2 bedroom, 1.5 bath unit in the building. Updated Kitchen with whisper close cabinets and newer appliances. Views of the inter coastal waterway, the AC and Brigantine skylines from the living areas. Completely re-done balcony to relax and enjoy Ocean views, Inter-Coastal Waterway views and Back Bay views. Perfect for observing the Saturday evening and July 4th Fireworks from the Casinos. For the Boating enthusiast, boat slips, jet ski slips and kayak slips are available. A close walk to the Boardwalk and Beach. A must see and a true vacation home