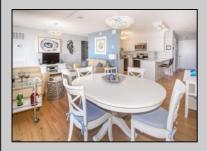

## **COMMENTS**

If you are looking for coastal and comfortable living down the shore this bayfront 10th floor unit is perfect for you. Just sign and move right in to start enjoying your home immediately. Fully furnished, bright and airy with an open floor plan that features the largest square footage for a 2 bedroom, 1.5 bath unit in the building. Updated Kitchen with whisper close cabinets and newer appliances. Views of the inter coastal waterway, the AC and Brigantine skylines from the living areas. Completely re-done balcony to relax and enjoy Ocean views, Inter-Coastal Waterway views and Back Bay views. Perfect for observing the Saturday evening and July 4th Fireworks from the Casinos. For the Boating enthusiast, boat slips, jet ski slips and kayak slips are available. A close walk to the Boardwalk and Beach. A must see and a true vacation home