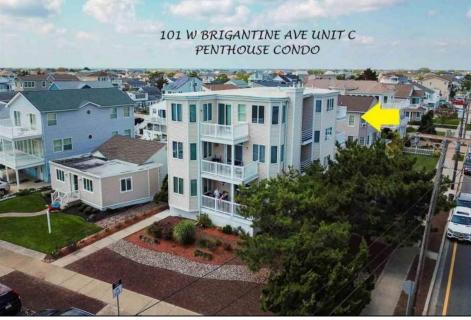

## **COMMENTS**

Enjoy your own personal penthouse with ocean views, where you are just steps away from the beach. This top floor unit is ideal for long weekend getaways, or entertaining friends and family. With three bedrooms, and two full baths, there is plenty of room to roam in the open floor-plan home. The sunken living room with fireplace adds a cozy touch, while still enjoying the views from the windows offering water views from the beach to the bay. The front deck overlooks the beach, while the owner's suite has its own private deck when it's time to take a break, or to watch the spectacular sunsets. And speaking of the sun setting, you are minutes from the exciting nightlife of Atlantic City. A short ride over the bridge to take in a show, try your luck at the Roulette Table, or enjoy a nice meal, or fine dining at any of the local restaurants. Maintenance is easy with the ceramic tile floors throughout the main living area. After a day at the beach, or exploring the area, the storage shed offers plenty of room for your kayaks, and beach chairs. And, no need to worry about parking with your one car assigned parking spot. Condo comes furnished. Maintenance & upkeep cost are split evenly among the owners when needed. Driveway easement at rear of property see Master Deed attached. Call today for your own personal tour.