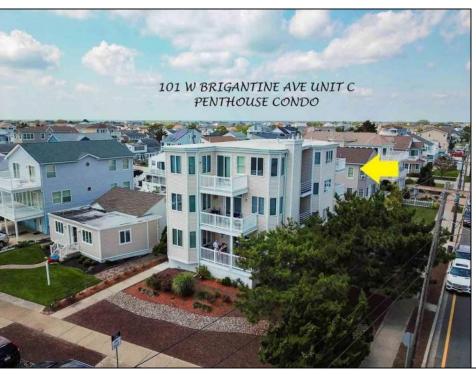

## **COMMENTS**

Enjoy your own personal penthouse with ocean views, where you are just steps away from the beach. This top floor unit is ideal for long weekend getaways, or entertaining friends and family. With three bedrooms, and two full baths, there is plenty of room to roam in the open floor-plan home. The sunken living room with fireplace adds a cozy touch, while still enjoying the views from the windows offering water views from the beach to the bay. The front deck overlooks the beach, while the owner's suite has its own private deck when it's time to take a break, or to watch the spectacular sunsets. And speaking of the sun setting, you are minutes from the exciting nightlife of Atlantic City. A short ride over the bridge to take in a show, try your luck at the Roulette Table, or enjoy a nice meal, or fine dining at any of the local restaurants. Maintenance is easy with the ceramic tile floors throughout the main living area. After a day at the beach, or exploring the area, the storage shed offers plenty of room for your kayaks, and beach chairs. And, no need to worry about parking with your one car assigned parking spot. Condo comes furnished. Maintenance & upkeep cost are split evenly among the owners when needed. Driveway easement at rear of property see Master Deed attached. Call today for your own personal tour.