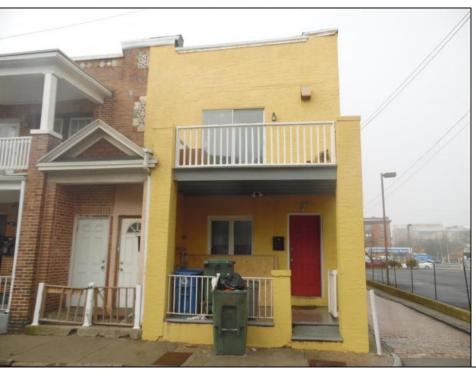

## 6 BELLEVUE Atlantic City, NJ 08401

## **COMMENTS**

SOUTHSIDE DUPLEX WITH 4BR 1 BATH EACH UNIT ON THE CORNER LOCATION BLOCK AND HALF FROM BOARDWALK TROPICANIA CASINO IS ABOUT 3-4 BLOCKS AWAY BOTH UNITS HAVE SEP GAS HEAT AND ELECTRIC EACH UNIT IS RENTED FOR \$1800 PER MONTH WITH TENANTS PAYING ELECTRIC AND HEAT HOT WATER UNITS THIS SIZE WOULD GET MORE IN RENT OR AIRBNA IT TO MAXIMIZE IT.

| PROPERTY DETAILS                                 |                       |                                      |                         |
|--------------------------------------------------|-----------------------|--------------------------------------|-------------------------|
| OutsideFeatures<br>Beach Access<br>Deck<br>Patio | ParkingGarage<br>None | OtherRooms<br>Kitchen<br>Living Room | Basement<br>Crawl Space |
| Heating                                          | Cooling               | HotWater                             | Water                   |