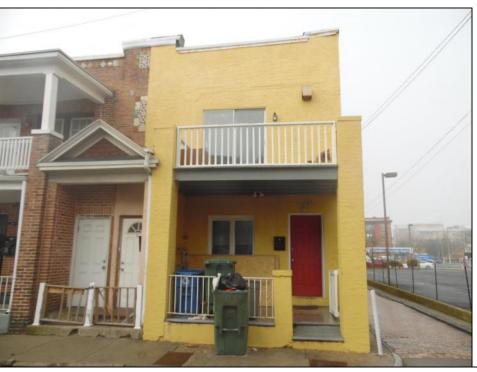

## **COMMENTS**

SOUTHSIDE DUPLEX WITH 4BR 1 BATH EACH UNIT ON THE CORNER LOCATION BLOCK AND HALF FROM BOARDWALK TROPICANIA CASINO IS ABOUT 3-4 BLOCKS AWAY BOTH UNITS HAVE SEP GAS HEAT AND ELECTRIC EACH UNIT IS RENTED FOR \$1800 PER MONTH WITH TENANTS PAYING ELECTRIC AND HEAT HOT WATER UNITS THIS SIZE WOULD GET MORE IN RENT OR AIRBNA IT TO MAXIMIZE IT.

| PROPERTY DETAILS                                 |                       |                                      |                         |
|--------------------------------------------------|-----------------------|--------------------------------------|-------------------------|
| OutsideFeatures<br>Beach Access<br>Deck<br>Patio | ParkingGarage<br>None | OtherRooms<br>Kitchen<br>Living Room | Basement<br>Crawl Space |
| Heating<br>Baseboard                             | Cooling<br>Wall Units | HotWater<br>Gas                      | Water<br>Public         |