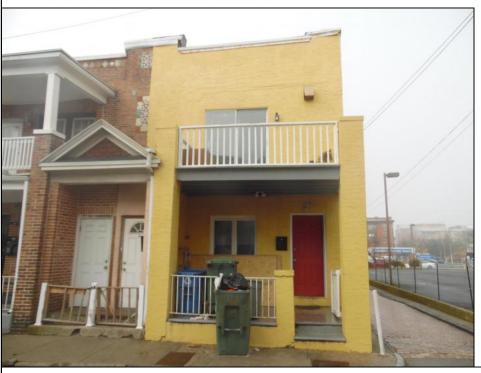

## **COMMENTS**

SOUTHSIDE DUPLEX WITH 4BR 1 BATH EACH UNIT ON THE CORNER LOCATION BLOCK AND HALF FROM BOARDWALK TROPICANIA CASINO IS ABOUT 3-4 BLOCKS AWAY BOTH UNITS HAVE SEP GAS HEAT AND ELECTRIC EACH UNIT IS RENTED FOR \$1800 PER MONTH WITH TENANTS PAYING ELECTRIC AND HEAT HOT WATER UNITS THIS SIZE WOULD GET MORE IN RENT OR AIRBNA IT TO MAXIMIZE IT.