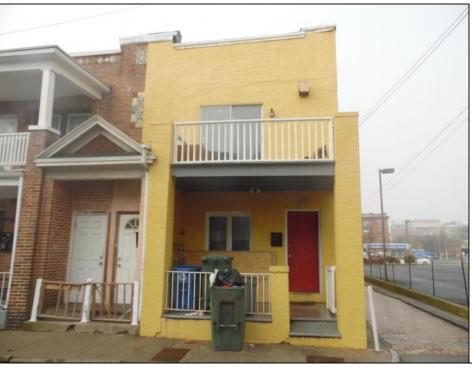

## **6 BELLEVUE** Atlantic City, NJ 08401

## **COMMENTS**

SOUTHSIDE DUPLEX WITH 4BR 1 BATH EACH UNIT ON THE CORNER LOCATION BLOCK AND HALF FROM BOARDWALK TROPICANIA CASINO IS ABOUT 3-4 BLOCKS AWAY BOTH UNITS HAVE SEP GAS HEAT AND ELECTRIC EACH UNIT IS RENTED FOR \$1800 PER MONTH WITH TENANTS PAYING ELECTRIC AND HEAT HOT WATER UNITS THIS SIZE WOULD GET MORE IN RENT OR AIRBNA IT TO MAXIMIZE IT.